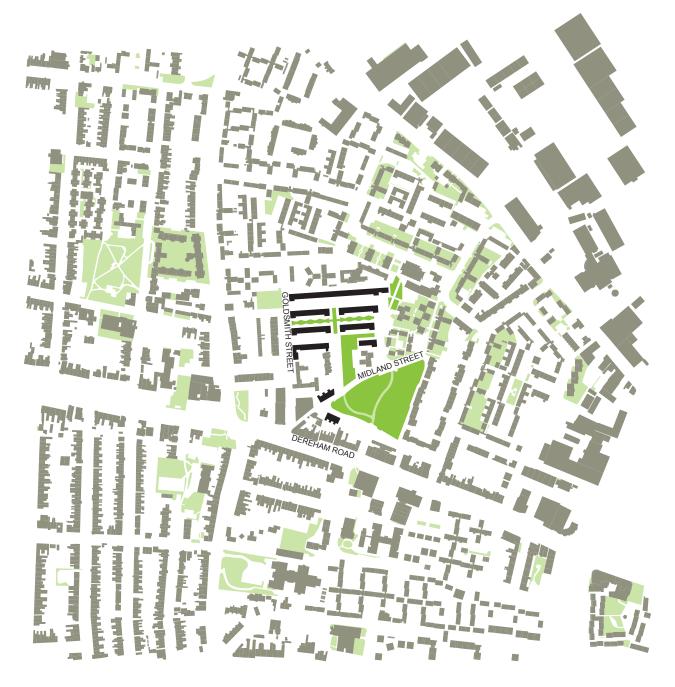

# Suffolk Design Norwich study tour

20th February 2019

Itinerary

This tour will be lead by;

Anthony Hudson, Hudson Architects

The tour will visit developments that are diverse in scale, but which all find focus in providing high-quality, sustainable, affordable, environmentally conscious buildings that respond sensitively to the context.

Site visits include;

**Goldsmith Street**: a council-led, high-density, affordable Passivhaus standard development of fifty homes and fifty apartments

Hillington Square: sensitive and low environmental impact approach to remodel an existing estate.