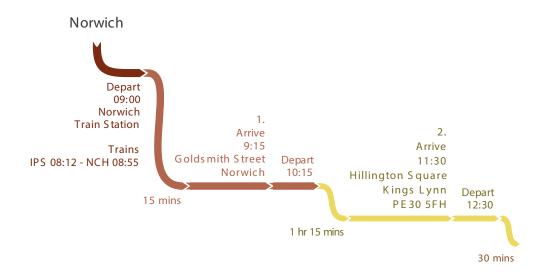

# Suffolk Design Norwich study tour

20th February 2019

Itinerary

This tour will be lead by;

Anthony Hudson, Hudson Architects

The tour will visit developments that are diverse in scale, but which all find focus in providing high-quality, sustainable, affordable, environmentally conscious buildings that respond sensitively to the context.

Site visits include;

**Goldsmith Street**: a council-led, high-density, affordable Passivhaus standard development of fifty homes and fifty apartments

Hillington Square: sensitive and low environmental impact approach to remodel an existing estate.